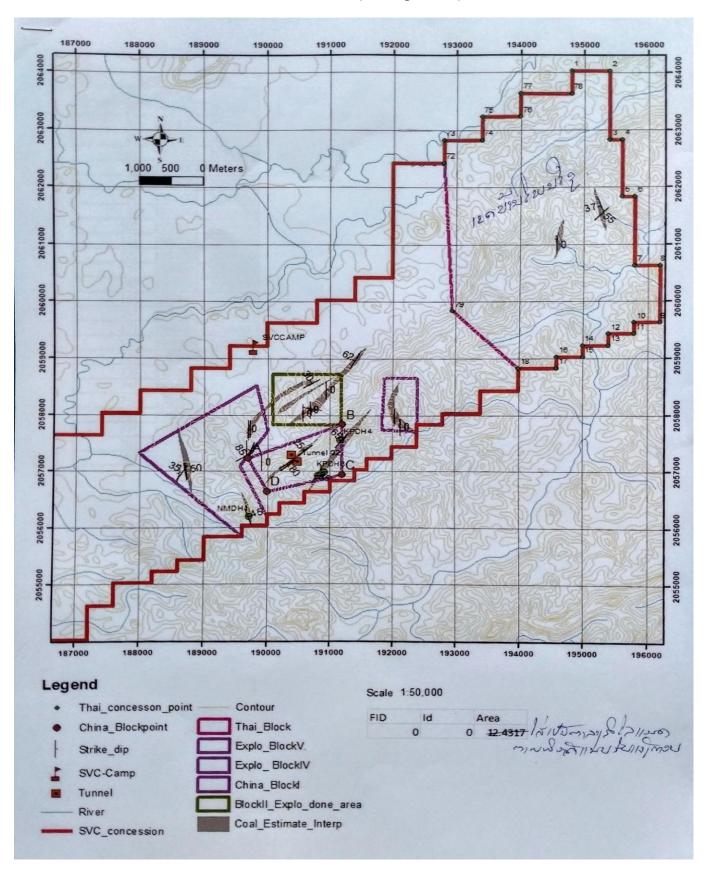

#### **Concession Area (The Right Side)**

North13 Rd., Nang Ha, Nakang Village, Muang Fueng Dist., Vientiane Province, LAO PDR. Tel. (+856) 20 78963595 ID Line: nz.9

Nz69Coal@gmail.com

|                                 | Tes                                                      | t Report Coal Anal                        | lysis                                                  |
|---------------------------------|----------------------------------------------------------|-------------------------------------------|--------------------------------------------------------|
|                                 | ที่ พปก-ช. 38 / 15.                                      | 1.63                                      |                                                        |
| LF-C01                          | ELECTRICITY GEN                                          | IERATING AUTHOR                           | RITY OF THAILAND                                       |
| Report No. 63001<br>Page 1 of 1 | 3 TEST                                                   | REPORT COAL ANA<br>PROXIMATE ANAL         | ALYSIS                                                 |
|                                 | ายณัชพน  ศากยวงศ์<br>นน 13 เหนือ บ้านนากลาง เมืองเพือง แ | ขวงเวียงจันทร์ สปป.ลาว                    | N                                                      |
| LAB NO.<br>RECEIVED             | 630013-01<br>DATE 06/01/2020                             |                                           | ANALYSED DATE 8 - 14/1/2<br>REPORTED DATE 14/1/2020    |
| SAMPLE N<br>SAMPLE D            | AME เมืองเพือง-1<br>ESCRIPTION MF-1                      |                                           | SAMPLING DATE 06/01/2020<br>SAMPLE CONDITION Normal    |
|                                 | PARAMETER                                                | UNIT                                      | METHOD                                                 |
|                                 | MOISTURE<br>ASH<br>VOLATILE MATTER                       | % by weight<br>% by weight<br>% by weight | ASTM D3302/3302 M-15<br>ASTM D7582-15<br>ASTM D7582-15 |
| AS RECEIVED                     | FIXED CARBON<br>SULFUR                                   | % by weight<br>% by weight                | ASTM D7582-15<br>ASTM D4239-14*2                       |
|                                 | GROSS CALORIFIC VALUE                                    | MJ/Kg<br>Kcal/Kg                          | ASTM D5865-13<br>ASTM D5865-13                         |
| DRY BASIS                       | ASH<br>VOLATILE MATTER                                   | % by weight % by weight                   | ASTM D7582-15<br>ASTM D7582-15                         |
|                                 | FIXED CARBON<br>SULFUR                                   | % by weight % by weight                   | ASTM D7582-15<br>ASTM D4239-14*2                       |
|                                 | GROSS CALORIFIC VALUE                                    | MJ/Kg<br>Kcal/Kg                          | ASTM D5865-13<br>ASTM D5865-13                         |
|                                 | INHERENT MOISTURE ASH                                    | % by weight % by weight                   | ASTM D7582-15<br>ASTM D7582-15                         |