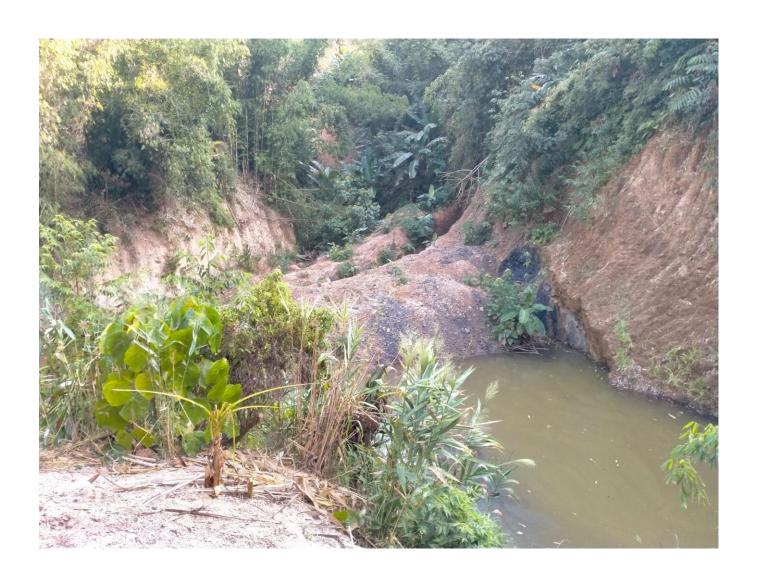

#### **LOCATION OF COAL MINE**

North13 Rd., Nang Ha, Nakang Village , Muang Fueng Dist., Vientiane Province, LAO PDR. Tel. (+856) 20 78963595 ID Line : nz.9

Nz69Coal@gmail.com

#### **Concession Area (The Right Side)**

North13 Rd., Nang Ha, Nakang Village, Muang Fueng Dist., Vientiane Province, LAO PDR. Tel. (+856) 20 78963595 ID Line: nz.9

Nz69Coal@gmail.com

|                                 | Tes                                                      | t Report Coal Anal                        | lysis                                                  |
|---------------------------------|----------------------------------------------------------|-------------------------------------------|--------------------------------------------------------|
|                                 | ที่ พปก-ช. 38 / 15.                                      | 1.63                                      |                                                        |
| LF-C01                          | ELECTRICITY GEN                                          | IERATING AUTHOR                           | RITY OF THAILAND                                       |
| Report No. 63001<br>Page 1 of 1 | 3 TEST                                                   | REPORT COAL ANA<br>PROXIMATE ANAL         | ALYSIS                                                 |
|                                 | ายณัชพน  ศากยวงศ์<br>นน 13 เหนือ บ้านนากลาง เมืองเพือง แ | ขวงเวียงจันทร์ สปป.ลาว                    | N                                                      |
| LAB NO.<br>RECEIVED             | 630013-01<br>DATE 06/01/2020                             |                                           | ANALYSED DATE 8 - 14/1/2<br>REPORTED DATE 14/1/2020    |
| SAMPLE N<br>SAMPLE D            | AME เมืองเพือง-1<br>ESCRIPTION MF-1                      |                                           | SAMPLING DATE 06/01/2020<br>SAMPLE CONDITION Normal    |
|                                 | PARAMETER                                                | UNIT                                      | METHOD                                                 |
|                                 | MOISTURE<br>ASH<br>VOLATILE MATTER                       | % by weight<br>% by weight<br>% by weight | ASTM D3302/3302 M-15<br>ASTM D7582-15<br>ASTM D7582-15 |
| AS RECEIVED                     | FIXED CARBON<br>SULFUR                                   | % by weight<br>% by weight                | ASTM D7582-15<br>ASTM D4239-14*2                       |
|                                 | GROSS CALORIFIC VALUE                                    | MJ/Kg<br>Kcal/Kg                          | ASTM D5865-13<br>ASTM D5865-13                         |
| DRY BASIS                       | ASH<br>VOLATILE MATTER                                   | % by weight % by weight                   | ASTM D7582-15<br>ASTM D7582-15                         |
|                                 | FIXED CARBON<br>SULFUR                                   | % by weight % by weight                   | ASTM D7582-15<br>ASTM D4239-14*2                       |
|                                 | GROSS CALORIFIC VALUE                                    | MJ/Kg<br>Kcal/Kg                          | ASTM D5865-13<br>ASTM D5865-13                         |
|                                 | INHERENT MOISTURE ASH                                    | % by weight % by weight                   | ASTM D7582-15<br>ASTM D7582-15                         |