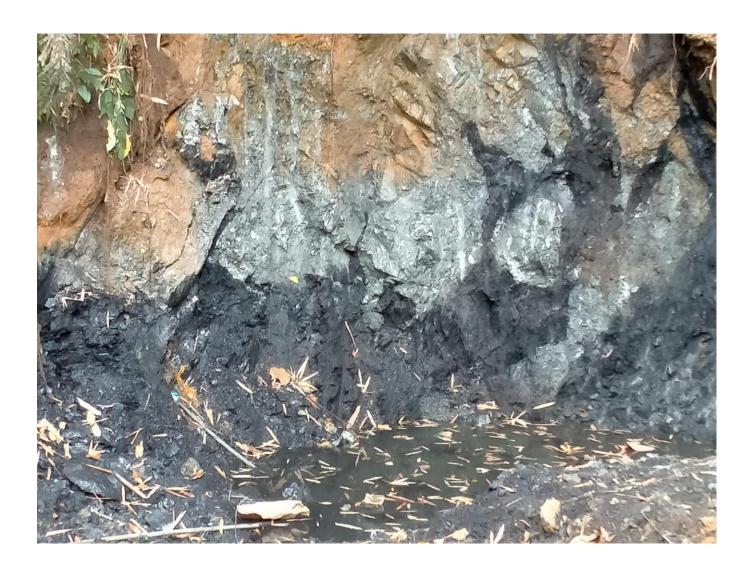

#### **LOCATION OF COAL MINE**

North13 Rd., Nang Ha, Nakang Village , Muang Fueng Dist., Vientiane Province, LAO PDR. Tel. (+856) 20 78963595 ID Line : nz.9

Nz69Coal@gmail.com

#### **Concession Area (The Right Side)**

North13 Rd., Nang Ha, Nakang Village, Muang Fueng Dist., Vientiane Province, LAO PDR. Tel. (+856) 20 78963595 ID Line: nz.9

Nz69Coal@gmail.com

|                                 | Tes                                                      | t Report Coal Anal                        | lysis                                                  |
|---------------------------------|----------------------------------------------------------|-------------------------------------------|--------------------------------------------------------|
|                                 | ที่ พปก-ช. 38 / 15.                                      | 1.63                                      |                                                        |
| LF-C01                          | ELECTRICITY GEN                                          | IERATING AUTHOR                           | RITY OF THAILAND                                       |
| Report No. 63001<br>Page 1 of 1 | 3 TEST                                                   | REPORT COAL ANA<br>PROXIMATE ANAL         | ALYSIS                                                 |
|                                 | ายณัชพน  ศากยวงศ์<br>นน 13 เหนือ บ้านนากลาง เมืองเพือง แ | ขวงเวียงจันทร์ สปป.ลาว                    | N                                                      |
| LAB NO.<br>RECEIVED             | 630013-01<br>DATE 06/01/2020                             |                                           | ANALYSED DATE 8 - 14/1/2<br>REPORTED DATE 14/1/2020    |
| SAMPLE N<br>SAMPLE D            | AME เมืองเพือง-1<br>ESCRIPTION MF-1                      |                                           | SAMPLING DATE 06/01/2020<br>SAMPLE CONDITION Normal    |
|                                 | PARAMETER                                                | UNIT                                      | METHOD                                                 |
|                                 | MOISTURE<br>ASH<br>VOLATILE MATTER                       | % by weight<br>% by weight<br>% by weight | ASTM D3302/3302 M-15<br>ASTM D7582-15<br>ASTM D7582-15 |
| AS RECEIVED                     | FIXED CARBON<br>SULFUR                                   | % by weight<br>% by weight                | ASTM D7582-15<br>ASTM D4239-14*2                       |
|                                 | GROSS CALORIFIC VALUE                                    | MJ/Kg<br>Kcal/Kg                          | ASTM D5865-13<br>ASTM D5865-13                         |
| DRY BASIS                       | ASH<br>VOLATILE MATTER                                   | % by weight % by weight                   | ASTM D7582-15<br>ASTM D7582-15                         |
|                                 | FIXED CARBON<br>SULFUR                                   | % by weight % by weight                   | ASTM D7582-15<br>ASTM D4239-14*2                       |
|                                 | GROSS CALORIFIC VALUE                                    | MJ/Kg<br>Kcal/Kg                          | ASTM D5865-13<br>ASTM D5865-13                         |
|                                 | INHERENT MOISTURE ASH                                    | % by weight % by weight                   | ASTM D7582-15<br>ASTM D7582-15                         |