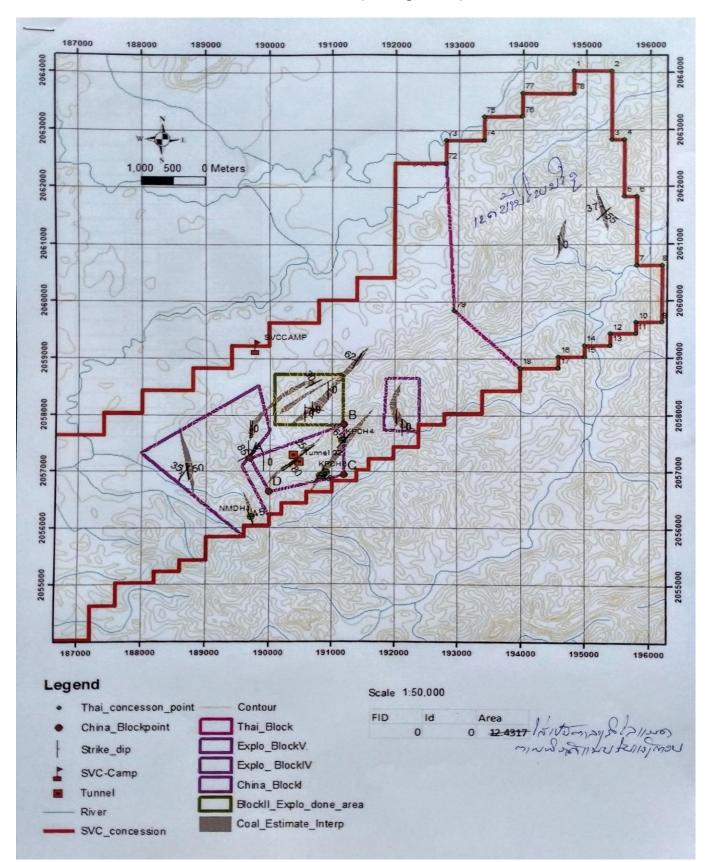

LOCATION OF COAL MINE

North13 Rd., Nang Ha, Nakang Village , Muang Fueng Dist., Vientiane Province, LAO PDR. Tel. (+856) 20 78963595 ID Line : nz.9

Nz69Coal@gmail.com

**Concession Area (The Right Side)** 