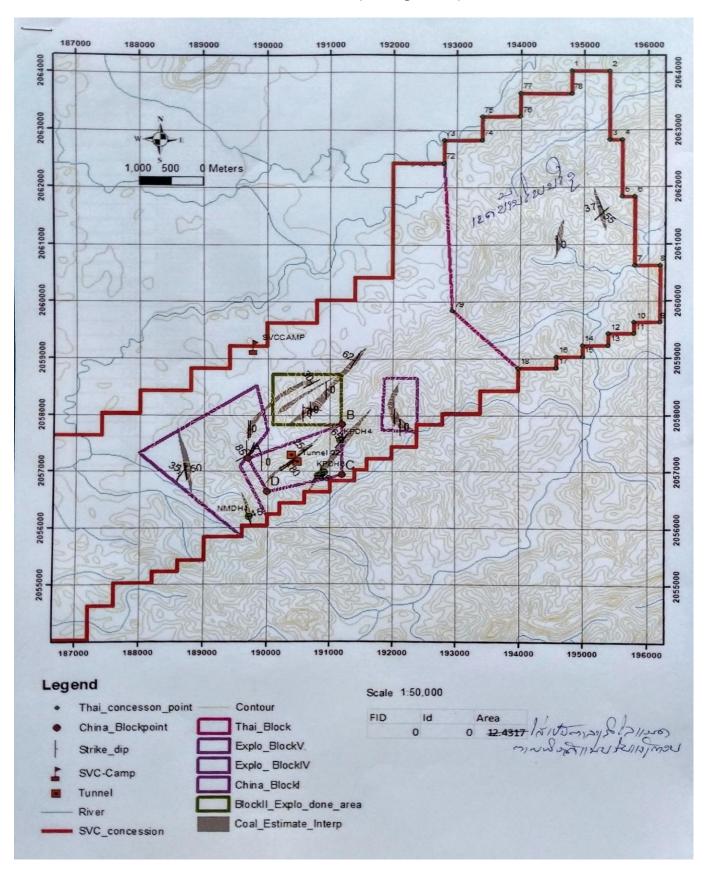

#### **Concession Area (The Right Side)**

North13 Rd., Nang Ha, Nakang Village , Muang Fueng Dist., Vientiane Province, LAO PDR. Tel. (+856) 20 78963595 ID Line : nz.9

Nz69Coal@gmail.com